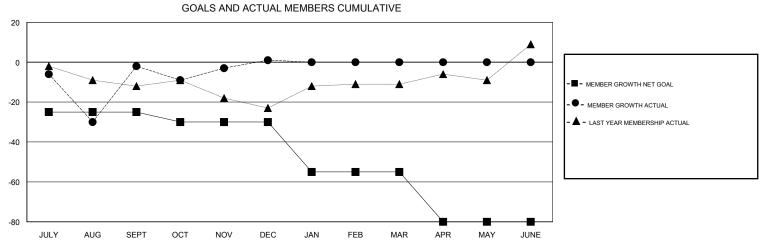

## LOCATION PENNSYLVANIA

|               | Club          | )S          |               | Members RESULTS FOR 2017-2018 |                           |                         |
|---------------|---------------|-------------|---------------|-------------------------------|---------------------------|-------------------------|
|               | RESULTS FOR   | R 2017-2018 |               |                               |                           |                         |
| QUARTER       | NEW CLUB GOAL | NEW CLUBS   | DROPPED CLUBS | QUARTER                       | MEMBER GROWTH NET<br>GOAL | MEMBER GROWTH<br>ACTUAL |
| JULY/AUG/SEPT | 0             | 2           | 0             | JULY/AUG/SEPT                 | -25                       | 73                      |
| OCT/NOV/DEC   | 1             | 0           | 0             | OCT/NOV/DEC                   | -5                        | 38                      |
| JAN/FEB/MAR   | 0             | 0           | 0             | JAN/FEB/MAR                   | -25                       | 0                       |
| APR/MAY/JUNE  | 0             | 0           | 0             | APR/MAY/JUNE                  | -25                       | 0                       |